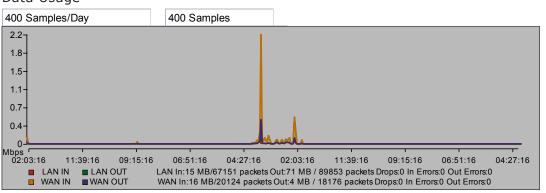

### Data Usage

#### Data Usage: A

measure of the amount of information that is currently being sent or received through the network. The sample rate and size can also be adjusted.