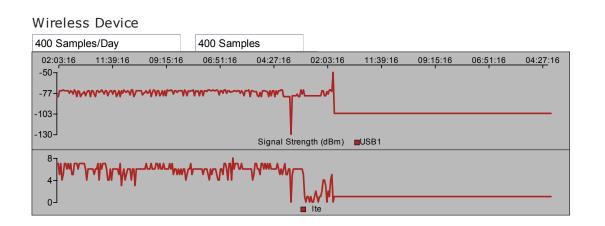

#### Help Panel

Wireless Statistics: View the signal strength and other wireless modem information. The wireless device's signal strength will only be displayed as long as it supports "Live Diagnostics". Sample rate and size can be selected from the drop down boxes.