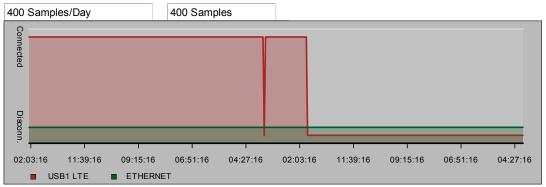

## Failover/Failback/Load Balance

Copyright © CradlePoint Technology, Inc. 2013 All rights reserved. Licenses

#### Failover/Failback/Loac Balance: An easy way to view current connective states of